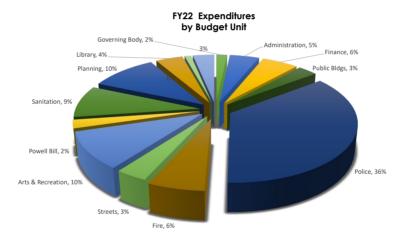

#### GENERAL FUND EXPENDITURES BY UNIT

|                    | FY20      | FY21      | FY22<br>Department | FY22<br>Manager's | FY22<br>Council | Ş<br>Change | %<br>Change      |
|--------------------|-----------|-----------|--------------------|-------------------|-----------------|-------------|------------------|
| By Budget Unit     | Actual    | Budget    | Request            | Proposed          | Approved        | From Bu     | udget            |
| Governing Body     | 58,561    | 76,819    | 97,618             | 81,318            | 81,318          | 4,499       | 5.86%            |
| Administration     | 111,745   | 217,353   | 229,116            | 223,066           | 223,066         | 5,713       | 2.63%            |
| Finance            | 148,100   | 324,410   | 274,767            | 274,167           | 274, 167        | (50,243)    | -1 <b>5.49</b> % |
| Public Buildings   | 192,798   | 155,089   | 162,959            | 147,694           | 147,694         | (7,395)     | -4.77%           |
| Police             | 1,695,701 | 1,725,510 | 1,881,898          | 1,779,265         | 1,779,265       | 53,755      | 3.12%            |
| Fire               | 426,784   | 336,139   | 362,717            | 306,053           | 306,053         | (30,086)    | -8.95%           |
| Planning           | 90,085    | 115,960   | 190,343            | 173,343           | 173,343         | 57,383      | 49.49%           |
| Streets            | 418,604   | 452,535   | 590,846            | 502,846           | 502,846         | 50,311      | 11.1 <b>2</b> %  |
| Powell Bill        | 157,779   | 154,250   | 100,000            | 115,000           | 115,000         | (39,250)    | -25.45%          |
| Sanitation         | 421,035   | 450,973   | 436,000            | 435,500           | 435,500         | (15,473)    | -3.43%           |
| Parks & Recreation | 530,806   | 573,022   | 1,128,053          | 502,553           | 502,553         | (70,469)    | -12.30%          |
| Library            | 174,295   | 219,679   | 239,006            | 204,221           | 204, 221        | (15,458)    | -7.04%           |
| Depot              | 42,335    | 54,670    | 68,651             | 48,897            | 48,897          | (5,773)     | -10.56%          |
| Non Departmental   | 152,303   | 96,219    | 111,032            | 161,032           | 161,032         | 64,813      | 67.36%           |
| Total Expenditures | 4,620,931 | 4,952,628 | 5,873,006          | 4,954,955         | 4,954,955       | 2,327       | 0.05%            |
| % Change           |           | 7.18%     | 18.58%             | 0.05%             | 0.05%           |             |                  |

Governing Body Administration Finance Public Bldgs Police Fire Streets Arts & Recreation Powell Bill Sanitation Planning Library Depot Non Departmental

General Fund

Governing Body Administration Finance Public Bldgs Police Fire Streets Arts & Recreation Powell Bill Sanitation Planning Library Non Departmental Depot