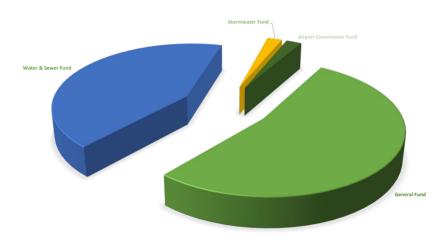

## TOWN REVENUES & EXPENDITURES SUMMARY

|                                               | Gov | ernmental Funds |    |              | Ente | rprise Funds |    |                              |                 |
|-----------------------------------------------|-----|-----------------|----|--------------|------|--------------|----|------------------------------|-----------------|
| FY22 Revenues                                 |     | General         | Wa | iter & Sewer | St   | ormwater     | с  | Airport<br>ommission<br>Fund | All Funds       |
| Ad Valorem Taxes                              | \$  | 1,748,419       |    |              |      |              |    |                              | \$<br>1,748,419 |
| Sales Taxes                                   |     | 1,188,500       |    |              |      |              |    |                              | 1,188,500       |
| Licenses/Permits/Fees                         |     | 17,000          |    |              |      |              |    |                              | 17,000          |
| Unrestricted Intergovernmental Revenue        |     | 338,000         |    |              |      |              |    |                              | 338,000         |
| Restricted Intergovernmental Revenue          |     | 223,125         |    |              |      |              |    |                              | 223,125         |
| Sales & Services and Other Revenue            |     | 893,050         |    | 3,860,500    |      | 190,000      |    | 157,600                      | 5,101,150       |
| Investment Earnings                           |     | 16,000          |    | 15,000       |      | 200          |    | 150                          | 31,350          |
| Debt Issuance Proceeds                        |     | 194,000         |    | 100,000      |      | -            |    |                              | 294,000         |
| Transfers & Other Sources                     |     | 336,861         |    | -            |      |              |    | 41,082                       | 377,943         |
| Fund Balance/Retained Earnings Appropriations |     | -               |    |              |      | -            |    |                              | -               |
| Total Town Revenues                           | \$  | 4,954,955       | \$ | 3,975,500    | \$   | 190,200      | \$ | 198,832                      | \$<br>9,319,487 |
| FY22 Expenditures                             |     | General         | Wa | iter & Sewer | St   | ormwater     | с  | Airport<br>ommission<br>Fund | All Funds       |
| Personnel                                     | \$  | 2,836,997       | \$ | 927,811      | \$   | 23,088       | \$ | 81,882                       | \$<br>3,869,778 |
| Operations                                    |     | 1,350,911       |    | 1,528,873    |      | 94,201       |    | 116,950                      | 3,090,935       |
| Capital Outlay                                |     | 410,725         |    | 688,781      |      | 40,000       |    | -                            | 1,139,506       |
| Debt Service                                  |     | 250,241         |    | 574,482      |      | 10,103       |    | -                            | 834,826         |
| Transfers & Other Uses                        |     | 106,082         |    | 255,553      |      | 22,808       |    | -                            | 384,443         |
| Total Town Expenditures                       | \$  | 4,954,955       | \$ | 3,975,500    | \$   | 190,200      | \$ | 198,832                      | \$<br>9,319,487 |

#### FY22 Town-wide Revenue by Fund