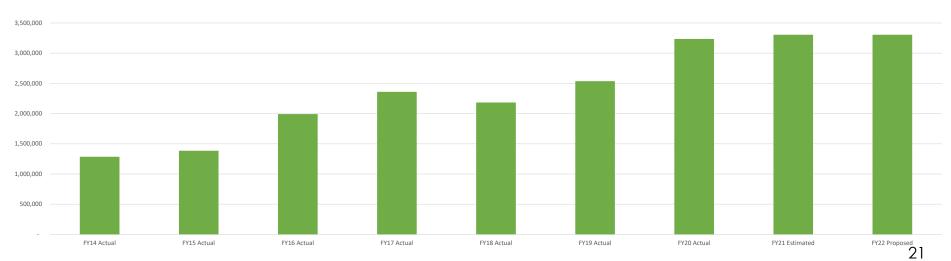

# FUND BALANCE - GENERAL FUND

| Fiscal Year    | Beginning<br>Fund Balance | Ending<br>Fund Balance | Change in Fund<br><u>Balance</u> |   | % of Annual<br><u>Expenditures</u> | Months<br><u>Equivalent</u> |
|----------------|---------------------------|------------------------|----------------------------------|---|------------------------------------|-----------------------------|
| FY14 Actual    | -                         | 1,284,641              | (46,714)                         |   | 27%                                | 3.27                        |
| FY15 Actual    | 1,284,641                 | 1,385,176              | 100,535                          |   | 28.7%                              | 3.44                        |
| FY16 Actual    | 1,385,176                 | 1,992,337              | 607,161                          |   | 43.1%                              | 5.17                        |
| FY17 Actual    | 1,992,337                 | 2,359,904              | 367,567                          |   | 60.7%                              | 7.29                        |
| FY18 Actual    | 2,359,904                 | 2,183,520              | (176,384)                        | 1 | 52.6%                              | 6.31                        |
| FY19 Actual    | 2,183,520                 | 2,536,271              | 352,751                          | 2 | 61.1%                              | 7.33                        |
| FY20 Actual    | 2,536,271                 | 3,235,470              | 699,199                          |   | 62.0%                              | 7.44                        |
| FY21 Estimated | 3,235,470                 | 3,305,270              | 69,800                           |   | 66.7%                              | 8.01                        |
| FY22 Proposed  | 3,305,270                 | 3,305,270              | -                                |   | 66.7%                              | 8.00                        |

#### **Gerneral Fund Balance - History & Projections**