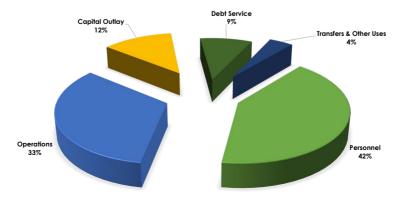

## TOWN EXPENDITURES by Category by Fund

|                             |           |           |            |           |           | \$       | %       |
|-----------------------------|-----------|-----------|------------|-----------|-----------|----------|---------|
|                             | FY20      | FY21      | FY22       | FY22      | FY22      | Change   | Change  |
|                             |           |           | Department | Manager's | Council   |          |         |
| Personnel                   | Actual    | Budget    | Request    | Proposed  | Approved  | From Bu  | udget   |
| General Fund                | 2,257,667 | 2,608,356 | 2,868,130  | 2,836,997 | 2,836,997 | 228,641  | 8.77%   |
| Water & Sewer Fund          | 1,128,021 | 785,997   | 927,811    | 927,811   | 927,811   | 141,814  | 18.04%  |
| Stormwater Fund             | 3,110     | 0         | 0          | 23,088    | 23,088    | 23,088   | 100.00% |
| Airport Commission Fund     | 79,311    | 79,093    | 81,882     | 81,882    | 81,882    | 2,789    | 3.53%   |
| Total Town Personnel        | 3,468,109 | 3,473,446 | 3,877,823  | 3,869,778 | 3,869,778 | 396,332  | 11.41%  |
| Operations                  |           |           |            |           |           |          |         |
| General Fund                | 1,325,653 | 1,402,014 | 1,482,484  | 1,350,910 | 1,350,910 | -51,104  | -3.65%  |
| Water & Sewer Fund          | 1,334,430 | 1,551,919 | 1,549,049  | 1,528,873 | 1,528,873 | -23,046  | -1.49%  |
| Stormwater Fund             | 118,542   | 59,600    | 91,551     | 94,201    | 94,201    | 34,601   | 58.06%  |
| Airport Commission Fund     | 101,393   | 117,231   | 117,950    | 116,950   | 116,950   | -281     | -0.24%  |
| Total Town Operations       | 2,880,018 | 3,130,764 | 3,241,034  | 3,090,934 | 3,090,934 | -39,830  | -1.27%  |
| Capital Outlay              |           |           |            |           |           |          |         |
| General Fund                | 609,174   | 599,434   | 1,194,225  | 410,725   | 410,725   | -188.709 | -31.48% |
| Water & Sewer Fund          | 203,317   | 342,954   | 556,000    | 688,781   | 688,781   | 345,827  | 100.84% |
| Stormwater Fund             | 30,753    | 171,089   | 30,000     | 40,000    | 40,000    | -131,089 | -76.62% |
| Airport Commission Fund     | 0         | 0         | 0          | 0         | 0         | 0        | 0.00%   |
| Total Town Capital Outlay   | 843,244   | 1,113,477 | 1,780,225  | 1,139,506 | 1,139,506 | 26,029   | 2.34%   |
| Debt Service                |           |           |            |           |           |          |         |
| General Fund                | 327,316   | 295,324   | 270,585    | 250,241   | 250,241   | -45,083  | -15.27% |
| Water & Sewer Fund          | 697,004   | 495,279   | 543,482    | 574,482   | 574,482   | 79,203   | 15.99%  |
| Stormwater Fund             | 10,247    | 26,855    | 10,103     | 10,103    | 10,103    | -16,752  | -62.38% |
| Airport Commission Fund     | 0         | 0         | 0          | 0         | 0         | 0        | 0.00%   |
| Total Town Debt Service     | 1,034,567 | 817,458   | 824,170    | 834,826   | 834,826   | 17,368   | 2.12%   |
| Transfers & Other Uses      |           |           |            |           |           |          |         |
| General Fund                | 101,120   | 47,500    | 57,582     | 106,082   | 106,082   | 58,582   | 123.33% |
| Water & Sewer Fund          | 0         | 190,893   | 228,078    | 255,553   | 255,553   | 64,660   | 100.00% |
| Stormwater Fund             | 0         | 65,132    | 22,808     | 22,808    | 22,808    | -42,324  | -64.98% |
| Airport Commission Fund     | 0         | 0         | 0          | 0         | 0         | 0        | 0.00%   |
| Total Town Transfers& Other | 101,120   | 303,525   | 308,468    | 384,443   | 384,443   | 80,918   | 26.66%  |
| Total                       | 8,327,059 | 8,838,670 | 10,031,720 | 9,319,487 | 9,319,487 | 480,817  | 5.44%   |
| % Change                    |           | 6.14%     | 13.50%     | 5.44%     | 5.44%     |          |         |
|                             |           |           |            |           |           |          |         |