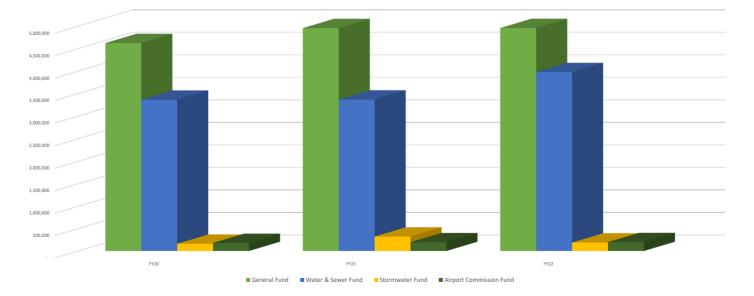

## TOWN REVENUES

|                                        | FY20            | FY21                     |    | FY22                 | FY22                     |    | FY22                | \$<br>Change  | %<br>Change |
|----------------------------------------|-----------------|--------------------------|----|----------------------|--------------------------|----|---------------------|---------------|-------------|
| By Budget Fund                         | Actual          | Budget                   | C  | epartment<br>Request | Manager<br>Proposed      | ,  | Council<br>Approved | From Bud      | get         |
| General Fund                           | 4,620,931       | 4,952,628                |    | 5,873,006            | 4,954,955                |    | 4,954,955           | 2,327         | 0.05%       |
| Water & Sewer Fund                     | 3,362,772       | 3,367,042                |    | 3,804,420            | 3,975,500                |    | 3,975,500           | 608,458       | 18.07%      |
| Stormwater Fund                        | 162,652         | 322,676                  |    | 154,462              | 190,200                  |    | 190,200             | (132,476)     | -41.06%     |
| Airport Commission Fund                | <br>180,704     | 196,324                  |    | 199,832              | 198,832                  |    | 198,832             | 2,508         | 1.28%       |
| <b>Total Town Revenues</b><br>% Change | \$<br>8,327,059 | \$<br>8,838,670<br>6.14% | \$ | 10,031,720<br>13.50% | \$<br>9,319,487<br>5.44% | \$ | 9,319,487<br>5.44%  | \$<br>480,817 | 5.44%       |

## TOWN EXPENDITURES

|                                            |                 |                          |    |                       |                                 |                          | (  | \$<br>Change | %<br>Change |
|--------------------------------------------|-----------------|--------------------------|----|-----------------------|---------------------------------|--------------------------|----|--------------|-------------|
|                                            | FY20            | FY21                     |    | FY22                  | FY22                            | FY22                     |    | -            | -           |
| By Budget Fund                             | Actual          | Budget                   | [  | Department<br>Request | Manager's<br>Proposed           | Council<br>Approved      |    | From Bud     | get         |
| General Fund                               | 4,620,931       | 4,952,628                |    | 5,873,006             | 4,954,955                       | 4,954,955                |    | 2,327        | 0.05%       |
| Water & Sewer Fund                         | 3,362,772       | 3,367,042                |    | 3,804,420             | 3,975,500                       | 3,975,500                |    | 608,458      | 18.07%      |
| Stormwater Fund                            | 162,652         | 322,676                  |    | 154,462               | 190,200                         | 190,200                  |    | (132,476)    | -41.06%     |
| Airport Commission                         | <br>180,704     | 196,324                  |    | 199,832               | 198,832                         | 198,832                  |    | 2,508        | 1.28%       |
| <b>Total Town Expenditures</b><br>% Change | \$<br>8,327,059 | \$<br>8,838,670<br>6.14% | \$ | 10,031,720<br>13.50%  | \$<br><b>9,319,487</b><br>5.44% | \$<br>9,319,487<br>5.44% | \$ | 480,817      | 5.44%       |