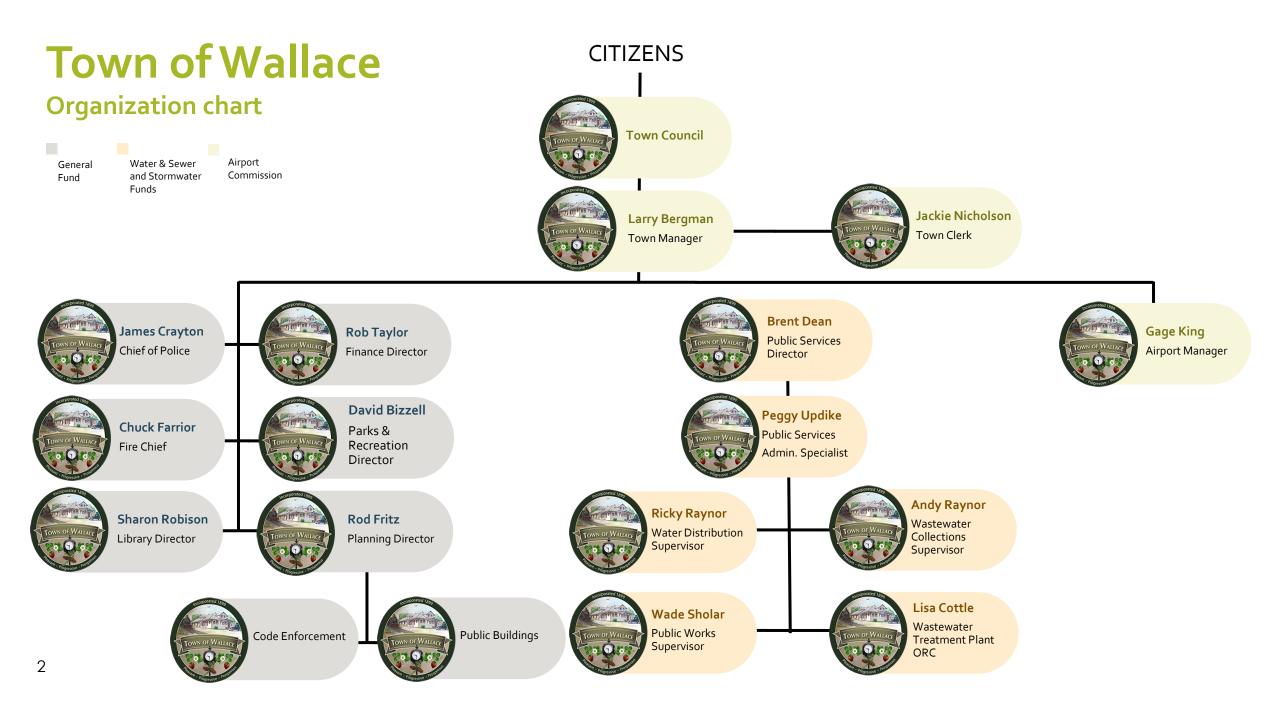

### Management Team

Laurence Bergman, Town Manager Jackie Nicholson, Town Clerk Robert C. Taylor, Jr., Finance Officer Brent Dean, Public Services Director James Crayton, Police Chief Chuck Farrior, Fire Chief Gage King, Airport Director Rodney Fritz, Planning Director Sharon Robinson, Library Director David Bizzell, Parks and Recreation Director May 26, 2021