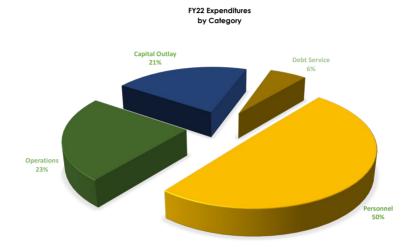

#### GENERAL FUND EXPENDITURES BY CATEGORY

|                                       | FY20         | FY21                   | FY22<br>Department     | FY22<br>Manager's | FY22<br>Council | \$<br>Change     | %<br>Change |
|---------------------------------------|--------------|------------------------|------------------------|-------------------|-----------------|------------------|-------------|
| Category                              | Actual       | Budget                 | Request                | Proposed          | Approved        | From B           | udget       |
| Personnel                             | \$ 2,257,667 | \$ 2,608,356           | \$ 2,868,130           | \$ 2,836,997      | \$ 2,836,997    | \$ 228,641       | 8.77%       |
| Operations                            | 1,325,654    | 1,402,014              | 1,482,484              | 1,350,910         | 1,350,910       | (51,104)         | -3.65%      |
| Capital Outlay                        | 609,174      | 599,434                | 1,194,225              | 410,725           | 410,725         | <b>(188,709)</b> | -31.48%     |
| Debt Service & Transfers              | 428,436      | 342,824                | 328,167                | 356,323           | 356,323         | 13,499           | 3.94%       |
| <b>Total Expenditures</b><br>% Change | \$ 4,620,931 | \$  4,952,628<br>7.18% | \$ 5,873,006<br>18.58% |                   |                 | \$ 2,327         | 0.05%       |