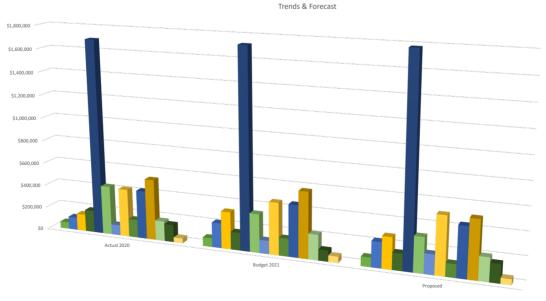

#### GENERAL FUND EXPENDITURES BY CATEGORY

|                                       | FY20         | FY21                   | FY22<br>Department     | FY22<br>Manager's | FY22<br>Council | \$<br>Change     | %<br>Change |
|---------------------------------------|--------------|------------------------|------------------------|-------------------|-----------------|------------------|-------------|
| Category                              | Actual       | Budget                 | Request                | Proposed          | Approved        | From B           | udget       |
| Personnel                             | \$ 2,257,667 | \$ 2,608,356           | \$ 2,868,130           | \$ 2,836,997      | \$ 2,836,997    | \$ 228,641       | 8.77%       |
| Operations                            | 1,325,654    | 1,402,014              | 1,482,484              | 1,350,910         | 1,350,910       | (51,104)         | -3.65%      |
| Capital Outlay                        | 609,174      | 599,434                | 1,194,225              | 410,725           | 410,725         | <b>(188,709)</b> | -31.48%     |
| Debt Service & Transfers              | 428,436      | 342,824                | 328,167                | 356,323           | 356,323         | 13,499           | 3.94%       |
| <b>Total Expenditures</b><br>% Change | \$ 4,620,931 | \$  4,952,628<br>7.18% | \$ 5,873,006<br>18.58% |                   |                 | \$ 2,327         | 0.05%       |

#### FY22 General Fund Expenditures Trends & Forecast