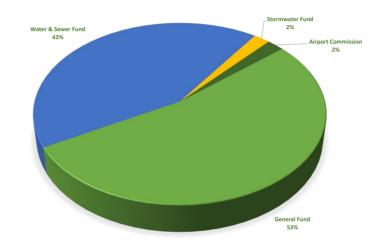

## TOWN REVENUES & EXPENDITURES SUMMARY

|                                               | Gov | ernmental Funds |    |              | Ente | rprise Funds |    |                              |                 |
|-----------------------------------------------|-----|-----------------|----|--------------|------|--------------|----|------------------------------|-----------------|
| FY22 Revenues                                 |     | General         | Wa | iter & Sewer | St   | ormwater     | с  | Airport<br>ommission<br>Fund | All Funds       |
| Ad Valorem Taxes                              | \$  | 1,748,419       |    |              |      |              |    |                              | \$<br>1,748,419 |
| Sales Taxes                                   |     | 1,188,500       |    |              |      |              |    |                              | 1,188,500       |
| Licenses/Permits/Fees                         |     | 17,000          |    |              |      |              |    |                              | 17,000          |
| Unrestricted Intergovernmental Revenue        |     | 338,000         |    |              |      |              |    |                              | 338,000         |
| Restricted Intergovernmental Revenue          |     | 223,125         |    |              |      |              |    |                              | 223,125         |
| Sales & Services and Other Revenue            |     | 893,050         |    | 3,860,500    |      | 190,000      |    | 157,600                      | 5,101,150       |
| Investment Earnings                           |     | 16,000          |    | 15,000       |      | 200          |    | 150                          | 31,350          |
| Debt Issuance Proceeds                        |     | 194,000         |    | 100,000      |      | -            |    |                              | 294,000         |
| Transfers & Other Sources                     |     | 336,861         |    | -            |      |              |    | 41,082                       | 377,943         |
| Fund Balance/Retained Earnings Appropriations |     | -               |    |              |      | -            |    |                              | -               |
| Total Town Revenues                           | \$  | 4,954,955       | \$ | 3,975,500    | \$   | 190,200      | \$ | 198,832                      | \$<br>9,319,487 |
| FY22 Expenditures                             |     | General         | Wa | iter & Sewer | St   | ormwater     | с  | Airport<br>ommission<br>Fund | All Funds       |
| Personnel                                     | \$  | 2,836,997       | \$ | 927,811      | \$   | 23,088       | \$ | 81,882                       | \$<br>3,869,778 |
| Operations                                    |     | 1,350,911       |    | 1,528,873    |      | 94,201       |    | 116,950                      | 3,090,935       |
| Capital Outlay                                |     | 410,725         |    | 688,781      |      | 40,000       |    | -                            | 1,139,506       |
| Debt Service                                  |     | 250,241         |    | 574,482      |      | 10,103       |    | -                            | 834,826         |
| Transfers & Other Uses                        |     | 106,082         |    | 255,553      |      | 22,808       |    | -                            | 384,443         |
| Total Town Expenditures                       | \$  | 4,954,955       | \$ | 3,975,500    | \$   | 190,200      | \$ | 198,832                      | \$<br>9,319,487 |

FV22 Budgeted Revenues