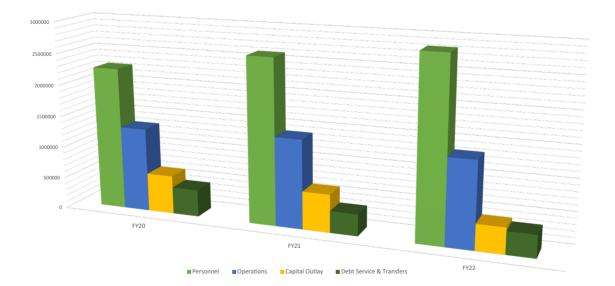

#### GENERAL FUND EXPENDITURES BY CATEGORY

|                                       | FY20         | FY21                   | FY22<br>Department     | FY22<br>Manager's | FY22<br>Council | \$<br>Change     | %<br>Change |
|---------------------------------------|--------------|------------------------|------------------------|-------------------|-----------------|------------------|-------------|
| Category                              | Actual       | Budget                 | Request                | Proposed          | Approved        | From B           | udget       |
| Personnel                             | \$ 2,257,667 | \$ 2,608,356           | \$ 2,868,130           | \$ 2,836,997      | \$ 2,836,997    | \$ 228,641       | 8.77%       |
| Operations                            | 1,325,654    | 1,402,014              | 1,482,484              | 1,350,910         | 1,350,910       | (51,104)         | -3.65%      |
| Capital Outlay                        | 609,174      | 599,434                | 1,194,225              | 410,725           | 410,725         | <b>(188,709)</b> | -31.48%     |
| Debt Service & Transfers              | 428,436      | 342,824                | 328,167                | 356,323           | 356,323         | 13,499           | 3.94%       |
| <b>Total Expenditures</b><br>% Change | \$ 4,620,931 | \$  4,952,628<br>7.18% | \$ 5,873,006<br>18.58% |                   |                 | \$ 2,327         | 0.05%       |

#### GENERAL FUND EXPENDITURES BY UNIT

|                    | FY20      | FY21      | FY22<br>Department | FY22<br>Manager's | FY22<br>Council | Ş<br>Change | %<br>Change      |
|--------------------|-----------|-----------|--------------------|-------------------|-----------------|-------------|------------------|
| By Budget Unit     | Actual    | Budget    | Request            | Proposed          | Approved        | From Bu     | udget            |
| Governing Body     | 58,561    | 76,819    | 97,618             | 81,318            | 81,318          | 4,499       | 5.86%            |
| Administration     | 111,745   | 217,353   | 229,116            | 223,066           | 223,066         | 5,713       | 2.63%            |
| Finance            | 148,100   | 324,410   | 274,767            | 274,167           | 274, 167        | (50,243)    | -1 <b>5.49</b> % |
| Public Buildings   | 192,798   | 155,089   | 162,959            | 147,694           | 147,694         | (7,395)     | -4.77%           |
| Police             | 1,695,701 | 1,725,510 | 1,881,898          | 1,779,265         | 1,779,265       | 53,755      | 3.12%            |
| Fire               | 426,784   | 336,139   | 362,717            | 306,053           | 306,053         | (30,086)    | -8.95%           |
| Planning           | 90,085    | 115,960   | 190,343            | 173,343           | 173,343         | 57,383      | 49.49%           |
| Streets            | 418,604   | 452,535   | 590,846            | 502,846           | 502,846         | 50,311      | 11.1 <b>2</b> %  |
| Powell Bill        | 157,779   | 154,250   | 100,000            | 115,000           | 115,000         | (39,250)    | -25.45%          |
| Sanitation         | 421,035   | 450,973   | 436,000            | 435,500           | 435,500         | (15,473)    | -3.43%           |
| Parks & Recreation | 530,806   | 573,022   | 1,128,053          | 502,553           | 502,553         | (70,469)    | -12.30%          |
| Library            | 174,295   | 219,679   | 239,006            | 204,221           | 204, 221        | (15,458)    | -7.04%           |
| Depot              | 42,335    | 54,670    | 68,651             | 48,897            | 48,897          | (5,773)     | -10.56%          |
| Non Departmental   | 152,303   | 96,219    | 111,032            | 161,032           | 161,032         | 64,813      | 67.36%           |
| Total Expenditures | 4,620,931 | 4,952,628 | 5,873,006          | 4,954,955         | 4,954,955       | 2,327       | 0.05%            |
| % Change           |           | 7.18%     | 18.58%             | 0.05%             | 0.05%           |             |                  |