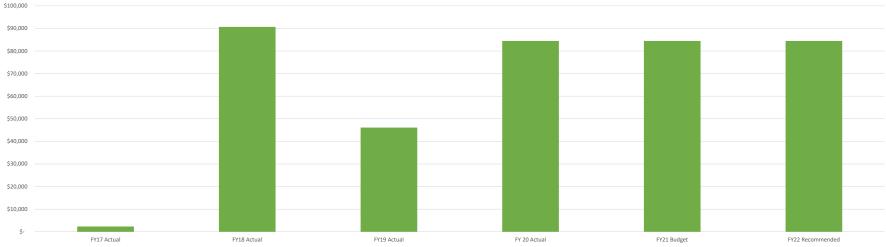

# FUND BALANCE - GENERAL FUND

| Fiscal Year    | Beginning<br>Fund Balance | Ending<br>Fund Balance | Change in Fund<br><u>Balance</u> |   | % of Annual<br><u>Expenditures</u> | Months<br><u>Equivalent</u> |
|----------------|---------------------------|------------------------|----------------------------------|---|------------------------------------|-----------------------------|
| FY14 Actual    | -                         | 1,284,641              | (46,714)                         |   | 27%                                | 3.27                        |
| FY15 Actual    | 1,284,641                 | 1,385,176              | 100,535                          |   | 28.7%                              | 3.44                        |
| FY16 Actual    | 1,385,176                 | 1,992,337              | 607,161                          |   | 43.1%                              | 5.17                        |
| FY17 Actual    | 1,992,337                 | 2,359,904              | 367,567                          |   | 60.7%                              | 7.29                        |
| FY18 Actual    | 2,359,904                 | 2,183,520              | (176,384)                        | 1 | 52.6%                              | 6.31                        |
| FY19 Actual    | 2,183,520                 | 2,536,271              | 352,751                          | 2 | 61.1%                              | 7.33                        |
| FY20 Actual    | 2,536,271                 | 3,235,470              | 699,199                          |   | 62.0%                              | 7.44                        |
| FY21 Estimated | 3,235,470                 | 3,305,270              | 69,800                           |   | 66.7%                              | 8.01                        |
| FY22 Proposed  | 3,305,270                 | 3,305,270              | -                                |   | 66.7%                              | 8.00                        |

#### **Gerneral Fund Balance - History & Projections**