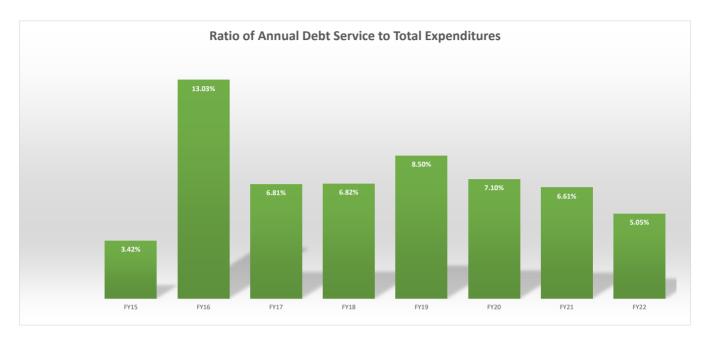

## DEBT RATIOS - GENERAL FUND

| Fiscal | General Debt         | General Fund | Debt Service to<br>Total Operating |            | General<br>Outstanding |    | tstanding<br>ebt per |
|--------|----------------------|--------------|------------------------------------|------------|------------------------|----|----------------------|
| Year   | Service <sup>1</sup> | Expenditures | Expenditures                       | Population | Debt                   | (  | Capita               |
| FY15   | 165,085              | 4,829,730    | 3.42%                              | 3,962      | 1,596,588              | \$ | 402.98               |
| FY16   | 602,883              | 4,626,844    | 13.03%                             | 3,951      | 1,241,940              | \$ | 314.34               |
| FY17   | 264,486              | 3,886,380    | 6.81%                              | 3,891      | 1,137,676              | \$ | 292.39               |
| FY18   | 283,315              | 4,154,033    | 6.82%                              | 3,885      | 1,032,990              | \$ | 265.89               |
| FY19   | 353,142              | 4,152,493    | 8.50%                              | 3,863      | 709,429                | \$ | 183.65               |
| FY20   | 328,167              | 4,620,931    | 7.10%                              | 3,841      | 854,969                | \$ | 222.59               |
| FY21   | 327,316              | 4,952,628    | 6.61%                              | 3,819      | 1,234,633              | \$ | 323.29               |
| FY22   | 250,241              | 4,954,955    | 5.05%                              | 3,819      | 1,144,357              | \$ | 299.65               |