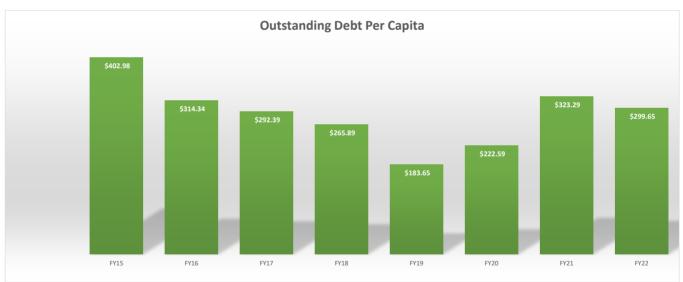

## DEBT RATIOS - GENERAL FUND

| Fiscal | General Debt         | General Fund | Debt Service to<br>Total Operating |            | General<br>Outstanding |    | tstanding<br>ebt per |
|--------|----------------------|--------------|------------------------------------|------------|------------------------|----|----------------------|
| Year   | Service <sup>1</sup> | Expenditures | Expenditures                       | Population | Debt                   | (  | Capita               |
| FY15   | 165,085              | 4,829,730    | 3.42%                              | 3,962      | 1,596,588              | \$ | 402.98               |
| FY16   | 602,883              | 4,626,844    | 13.03%                             | 3,951      | 1,241,940              | \$ | 314.34               |
| FY17   | 264,486              | 3,886,380    | 6.81%                              | 3,891      | 1,137,676              | \$ | 292.39               |
| FY18   | 283,315              | 4,154,033    | 6.82%                              | 3,885      | 1,032,990              | \$ | 265.89               |
| FY19   | 353,142              | 4,152,493    | 8.50%                              | 3,863      | 709,429                | \$ | 183.65               |
| FY20   | 328,167              | 4,620,931    | 7.10%                              | 3,841      | 854,969                | \$ | 222.59               |
| FY21   | 327,316              | 4,952,628    | 6.61%                              | 3,819      | 1,234,633              | \$ | 323.29               |
| FY22   | 250,241              | 4,954,955    | 5.05%                              | 3,819      | 1,144,357              | \$ | 299.65               |