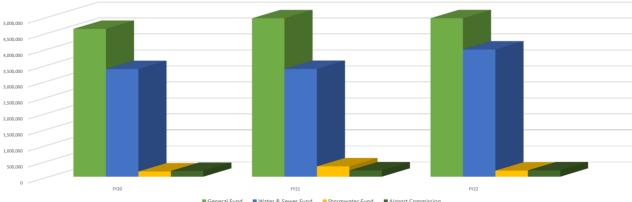

## TOWN REVENUES & EXPENDITURES SUMMARY

|                                               | Gov | ernmental Funds |    |              | Ente | rprise Funds |    |                              |                 |
|-----------------------------------------------|-----|-----------------|----|--------------|------|--------------|----|------------------------------|-----------------|
| FY22 Revenues                                 |     | General         | Wa | iter & Sewer | St   | ormwater     | с  | Airport<br>ommission<br>Fund | All Funds       |
| Ad Valorem Taxes                              | \$  | 1,748,419       |    |              |      |              |    |                              | \$<br>1,748,419 |
| Sales Taxes                                   |     | 1,188,500       |    |              |      |              |    |                              | 1,188,500       |
| Licenses/Permits/Fees                         |     | 17,000          |    |              |      |              |    |                              | 17,000          |
| Unrestricted Intergovernmental Revenue        |     | 338,000         |    |              |      |              |    |                              | 338,000         |
| Restricted Intergovernmental Revenue          |     | 223,125         |    |              |      |              |    |                              | 223,125         |
| Sales & Services and Other Revenue            |     | 893,050         |    | 3,860,500    |      | 190,000      |    | 157,600                      | 5,101,150       |
| Investment Earnings                           |     | 16,000          |    | 15,000       |      | 200          |    | 150                          | 31,350          |
| Debt Issuance Proceeds                        |     | 194,000         |    | 100,000      |      | -            |    |                              | 294,000         |
| Transfers & Other Sources                     |     | 336,861         |    | -            |      |              |    | 41,082                       | 377,943         |
| Fund Balance/Retained Earnings Appropriations |     | -               |    |              |      | -            |    |                              | -               |
| Total Town Revenues                           | \$  | 4,954,955       | \$ | 3,975,500    | \$   | 190,200      | \$ | 198,832                      | \$<br>9,319,487 |
| FY22 Expenditures                             |     | General         | Wa | iter & Sewer | St   | ormwater     | с  | Airport<br>ommission<br>Fund | All Funds       |
| Personnel                                     | \$  | 2,836,997       | \$ | 927,811      | \$   | 23,088       | \$ | 81,882                       | \$<br>3,869,778 |
| Operations                                    |     | 1,350,911       |    | 1,528,873    |      | 94,201       |    | 116,950                      | 3,090,935       |
| Capital Outlay                                |     | 410,725         |    | 688,781      |      | 40,000       |    | -                            | 1,139,506       |
| Debt Service                                  |     | 250,241         |    | 574,482      |      | 10,103       |    | -                            | 834,826         |
| Transfers & Other Uses                        |     | 106,082         |    | 255,553      |      | 22,808       |    | -                            | 384,443         |
| Total Town Expenditures                       | \$  | 4,954,955       | \$ | 3,975,500    | \$   | 190,200      | \$ | 198,832                      | \$<br>9,319,487 |

#### FY22 Budgeted Expenditures