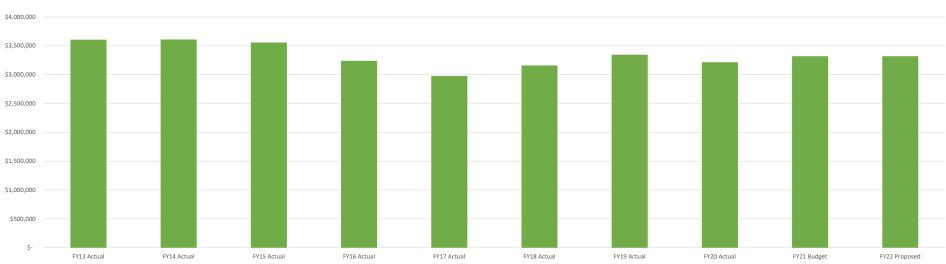

# FUND BALANCE - GENERAL FUND

| Fiscal Year    | Beginning<br>Fund Balance | Ending<br>Fund Balance | Change in Fund<br><u>Balance</u> |   | % of Annual<br><u>Expenditures</u> | Months<br><u>Equivalent</u> |
|----------------|---------------------------|------------------------|----------------------------------|---|------------------------------------|-----------------------------|
| FY14 Actual    | -                         | 1,284,641              | (46,714)                         |   | 27%                                | 3.27                        |
| FY15 Actual    | 1,284,641                 | 1,385,176              | 100,535                          |   | 28.7%                              | 3.44                        |
| FY16 Actual    | 1,385,176                 | 1,992,337              | 607,161                          |   | 43.1%                              | 5.17                        |
| FY17 Actual    | 1,992,337                 | 2,359,904              | 367,567                          |   | 60.7%                              | 7.29                        |
| FY18 Actual    | 2,359,904                 | 2,183,520              | (176,384)                        | 1 | 52.6%                              | 6.31                        |
| FY19 Actual    | 2,183,520                 | 2,536,271              | 352,751                          | 2 | 61.1%                              | 7.33                        |
| FY20 Actual    | 2,536,271                 | 3,235,470              | 699,199                          |   | 62.0%                              | 7.44                        |
| FY21 Estimated | 3,235,470                 | 3,305,270              | 69,800                           |   | 66.7%                              | 8.01                        |
| FY22 Proposed  | 3,305,270                 | 3,305,270              | -                                |   | 66.7%                              | 8.00                        |

#### **Gerneral Fund Balance - History & Projections**