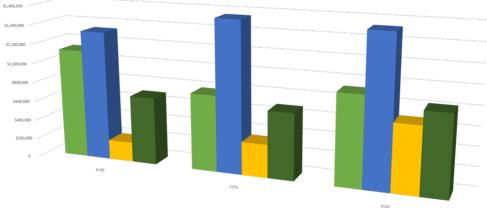

## TOWN REVENUES

|                                        | FY20            | FY21                     |    | FY22                 | FY22                     |    | FY22                | \$<br>Change  | %<br>Change |
|----------------------------------------|-----------------|--------------------------|----|----------------------|--------------------------|----|---------------------|---------------|-------------|
| By Budget Fund                         | Actual          | Budget                   | C  | epartment<br>Request | Manager<br>Proposed      | ,  | Council<br>Approved | From Bud      | get         |
| General Fund                           | 4,620,931       | 4,952,628                |    | 5,873,006            | 4,954,955                |    | 4,954,955           | 2,327         | 0.05%       |
| Water & Sewer Fund                     | 3,362,772       | 3,367,042                |    | 3,804,420            | 3,975,500                |    | 3,975,500           | 608,458       | 18.07%      |
| Stormwater Fund                        | 162,652         | 322,676                  |    | 154,462              | 190,200                  |    | 190,200             | (132,476)     | -41.06%     |
| Airport Commission Fund                | <br>180,704     | 196,324                  |    | 199,832              | 198,832                  |    | 198,832             | 2,508         | 1.28%       |
| <b>Total Town Revenues</b><br>% Change | \$<br>8,327,059 | \$<br>8,838,670<br>6.14% | \$ | 10,031,720<br>13.50% | \$<br>9,319,487<br>5.44% | \$ | 9,319,487<br>5.44%  | \$<br>480,817 | 5.44%       |

## TOWN EXPENDITURES

|                                            |                 |                          |    |                       |                                 |                          | (  | \$<br>Change | %<br>Change |
|--------------------------------------------|-----------------|--------------------------|----|-----------------------|---------------------------------|--------------------------|----|--------------|-------------|
|                                            | FY20            | FY21                     |    | FY22                  | FY22                            | FY22                     |    | -            | -           |
| By Budget Fund                             | Actual          | Budget                   | [  | Department<br>Request | Manager's<br>Proposed           | Council<br>Approved      |    | From Bud     | get         |
| General Fund                               | 4,620,931       | 4,952,628                |    | 5,873,006             | 4,954,955                       | 4,954,955                |    | 2,327        | 0.05%       |
| Water & Sewer Fund                         | 3,362,772       | 3,367,042                |    | 3,804,420             | 3,975,500                       | 3,975,500                |    | 608,458      | 18.07%      |
| Stormwater Fund                            | 162,652         | 322,676                  |    | 154,462               | 190,200                         | 190,200                  |    | (132,476)    | -41.06%     |
| Airport Commission                         | <br>180,704     | 196,324                  |    | 199,832               | 198,832                         | 198,832                  |    | 2,508        | 1.28%       |
| <b>Total Town Expenditures</b><br>% Change | \$<br>8,327,059 | \$<br>8,838,670<br>6.14% | \$ | 10,031,720<br>13.50%  | \$<br><b>9,319,487</b><br>5.44% | \$<br>9,319,487<br>5.44% | \$ | 480,817      | 5.44%       |