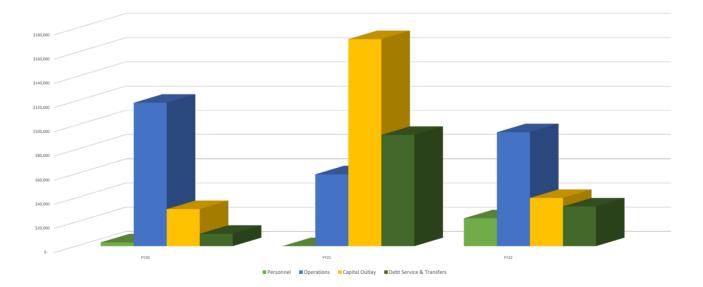

#### GENERAL FUND EXPENDITURES BY CATEGORY

|                                       | FY20         | FY21                   | FY22<br>Department     | FY22<br>Manager's | FY22<br>Council | \$<br>Change     | %<br>Change |
|---------------------------------------|--------------|------------------------|------------------------|-------------------|-----------------|------------------|-------------|
| Category                              | Actual       | Budget                 | Request                | Proposed          | Approved        | From B           | udget       |
| Personnel                             | \$ 2,257,667 | \$ 2,608,356           | \$ 2,868,130           | \$ 2,836,997      | \$ 2,836,997    | \$ 228,641       | 8.77%       |
| Operations                            | 1,325,654    | 1,402,014              | 1,482,484              | 1,350,910         | 1,350,910       | (51,104)         | -3.65%      |
| Capital Outlay                        | 609,174      | 599,434                | 1,194,225              | 410,725           | 410,725         | <b>(188,709)</b> | -31.48%     |
| Debt Service & Transfers              | 428,436      | 342,824                | 328,167                | 356,323           | 356,323         | 13,499           | 3.94%       |
| <b>Total Expenditures</b><br>% Change | \$ 4,620,931 | \$  4,952,628<br>7.18% | \$ 5,873,006<br>18.58% |                   |                 | \$ 2,327         | 0.05%       |

#### FY22 General Fund Expenditures Trends & Forecast